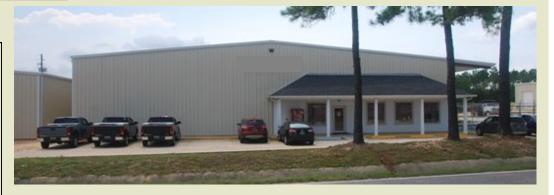

## Metcalfe & Company, Inc.

Commercial & Industrial Real Estate Mobile, Alabama

| Location:            | 5237 Halls Mill Road, Building W<br>Halls Mill Creek Business Center<br>Just East of Rangeline Road<br>Mobile, Alabama |
|----------------------|------------------------------------------------------------------------------------------------------------------------|
| Building:            |                                                                                                                        |
| Type:                | Clear-span pre-engineered steel                                                                                        |
| Year Built:<br>Size: | 2012<br>20,000± square feet total                                                                                      |
| 0.201                | 2,520± square fee office/showroom                                                                                      |
| Eave Height:         |                                                                                                                        |
| Overhang:            | 24' center<br>6' overhang along south and west walls                                                                   |
| Loading:             | (2) 8' x 10' dock high doors                                                                                           |
|                      | (1) 8' x 10' van height (28") door<br>(1) 16' x 14' ground level door                                                  |
| Power:               | 3-phase                                                                                                                |
| Lighting:            | Skylights and 6-bulb T-8 fixtures in                                                                                   |
|                      | warehouse                                                                                                              |
| Site:                | Approximately 1.6 acres                                                                                                |
|                      | Fenced concrete storage and truck                                                                                      |
|                      | apron                                                                                                                  |
| Lease Type:          | Sub-lease                                                                                                              |
| Term:                | Three (3) years                                                                                                        |
| Rent:                | \$7.00 psf, Modified Gross                                                                                             |
|                      |                                                                                                                        |
|                      |                                                                                                                        |