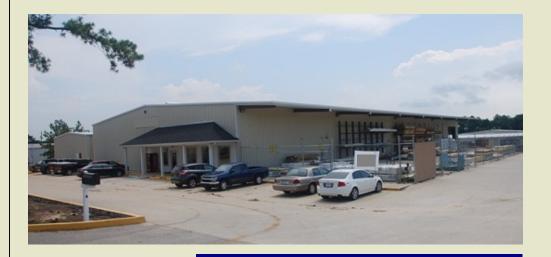

## Metcalfe & Company, Inc.

Commercial & Industrial Real Estate Mobile, Alabama

| Location:            | 5237 Halls Mill Road, Building W<br>Halls Mill Creek Business Center<br>Just East of Rangeline Road<br>Mobile, Alabama |
|----------------------|------------------------------------------------------------------------------------------------------------------------|
| Building:            |                                                                                                                        |
| Type:                | Clear-span pre-engineered steel                                                                                        |
| Year Built:<br>Size: | 2012<br>20,000± square feet total                                                                                      |
| 0.201                | 2,520± square fee office/showroom                                                                                      |
| Eave Height:         |                                                                                                                        |
| Overhang:            | 24' center<br>6' overhang along south and west walls                                                                   |
| Loading:             | (2) 8' x 10' dock high doors                                                                                           |
|                      | (1) 8' x 10' van height (28") door<br>(1) 16' x 14' ground level door                                                  |
| Power:               | 3-phase                                                                                                                |
| Lighting:            | Skylights and 6-bulb T-8 fixtures in                                                                                   |
|                      | warehouse                                                                                                              |
| Site:                | Approximately 1.6 acres                                                                                                |
|                      | Fenced concrete storage and truck                                                                                      |
|                      | apron                                                                                                                  |
| Lease Type:          | Sub-lease                                                                                                              |
| Term:                | Three (3) years                                                                                                        |
| Rent:                | \$7.00 psf, Modified Gross                                                                                             |
|                      |                                                                                                                        |
|                      |                                                                                                                        |